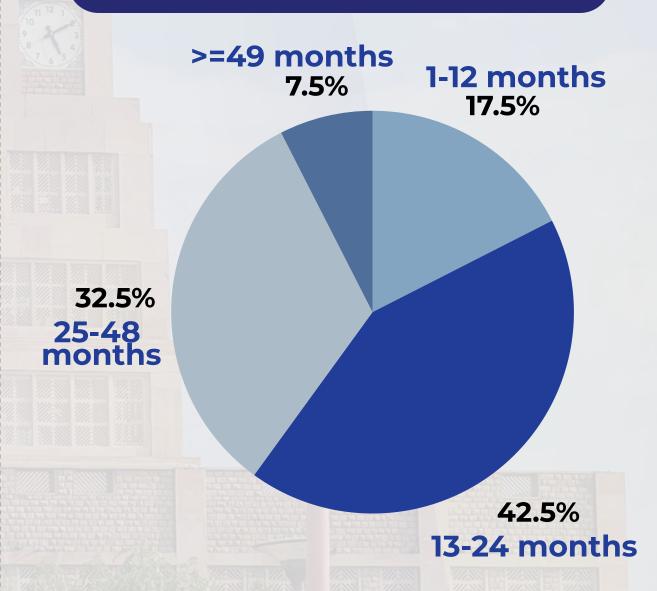

SCHOOL OF MANAGEMENT AND ENTREPRENEURSHIP INDIAN INSTITUTE OF TECHNOLOGY JODHPUR

FINAL
PLACEMENT
REPORT 2025

MBA COHORT 2023-25





#### **OUR ESTEEMED RECRUITERS**







































































#### BATCH PROFILE





### **ACADEMIC DIVERSITY**



### **WORK EXPERIENCE**







IT/Tech 35%



**Others 37.5**%





### **DOMAIN WISE SPLIT**

| Domain        | Split  | Maximum(LPA) | Average(LPA) |
|---------------|--------|--------------|--------------|
| BFSI          | 8.92%  | 25.1         | 15.1         |
| Consulting    | 39.28% | 20.3         | 12.4         |
| Manufacturing | 17.85% | 10           | 9.45         |
| Healthcare    | 3.57%  | 8            | 8            |
| IT            | 10.71% |              | 9.58         |
| Hospitality   | 8.92%  | 10           | 9.40         |
| Others        | 10.71% | 14           | 9.5          |





### SCHOOL OF MANAGEMENT AND ENTREPRENEURSHIP INDIAN INSTITUTE OF TECHNOLOGY JODHPUR

### **CORPORATE RELATIONS AND CAMPUS**

**PLACEMENTS TEAM 2023-25** 



Saumya Kamde Secretary









**Arpit Agarwal Joint