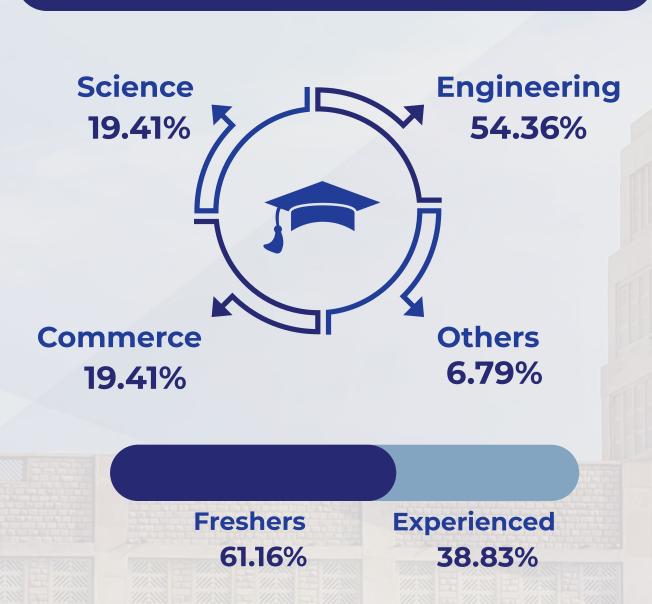

SCHOOL OF MANAGEMENT AND ENTREPRENEURSHIP INDIAN INSTITUTE OF TECHNOLOGY JODHPUR

FINAL
PLACEMENT
REPORT 2025

MBA COHORT 2023-25





#### **OUR ESTEEMED RECRUITERS**







































































#### BATCH PROFILE





### **ACADEMIC DIVERSITY**



### **WORK EXPERIENCE**







IT/Tech 35%



**Others 37.5**%





### **DOMAIN WISE SPLIT**

| Domain        | Split  | Maximum(LPA) | Average(LPA) |
|---------------|--------|--------------|--------------|
| BFSI          | 8.92%  | 25.1         | 15.1         |
| Consulting    | 39.28% | 20.3         | 12.4         |
| Manufacturing | 17.85% | 10           | 9.45         |
| Healthcare    | 3.57%  | 8            | 8            |
| IT            | 10.71% |              | 9.58         |
| Hospitality   | 8.92%  | 10           | 9.40         |
| Others        | 10.71% | 14           | 9.5          |





### SCHOOL OF MANAGEMENT AND ENTREPRENEURSHIP INDIAN INSTITUTE OF TECHNOLOGY JODHPUR

### **CORPORATE RELATIONS AND CAMPUS**

**PLACEMENTS TEAM 2023-25** 



Saumya Kamde Secretary