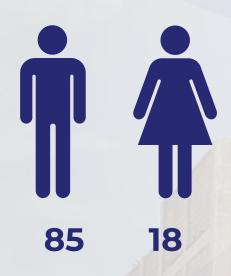

SCHOOL OF MANAGEMENT AND ENTREPRENEURSHIP INDIAN INSTITUTE OF TECHNOLOGY JODHPUR

FINAL
PLACEMENT
REPORT 2025

MBA COHORT 2023-25





#### **OUR ESTEEMED RECRUITERS**







































































#### BATCH PROFILE





### **ACADEMIC DIVERSITY**



### **WORK EXPERIENCE**







IT/Tech 35%



**Others 37.5**%





### **DOMAIN WISE SPLIT**

| Domain        | Split  | Maximum(LPA) | Average(LPA) |
|---------------|--------|--------------|--------------|
| BFSI          | 8.92%  | 25.1         | 15.1         |
| Consulting    | 39.28% | 20.3         | 12.4         |
| Manufacturing | 17.85% | 10           | 9.45         |
| Healthcare    | 3.57%  | 8            | 8            |
| IT            | 10.71% |              | 9.58         |
| Hospitality   | 8.92%  | 10           | 9.40         |
| Others        | 10.71% | 14           | 9.5          |





### SCHOOL OF MANAGEMENT AND ENTREPRENEURSHIP INDIAN INSTITUTE OF TECHNOLOGY JODHPUR

### **CORPORATE RELATIONS AND CAMPUS**

**PLACEMENTS TEAM 2023-25**