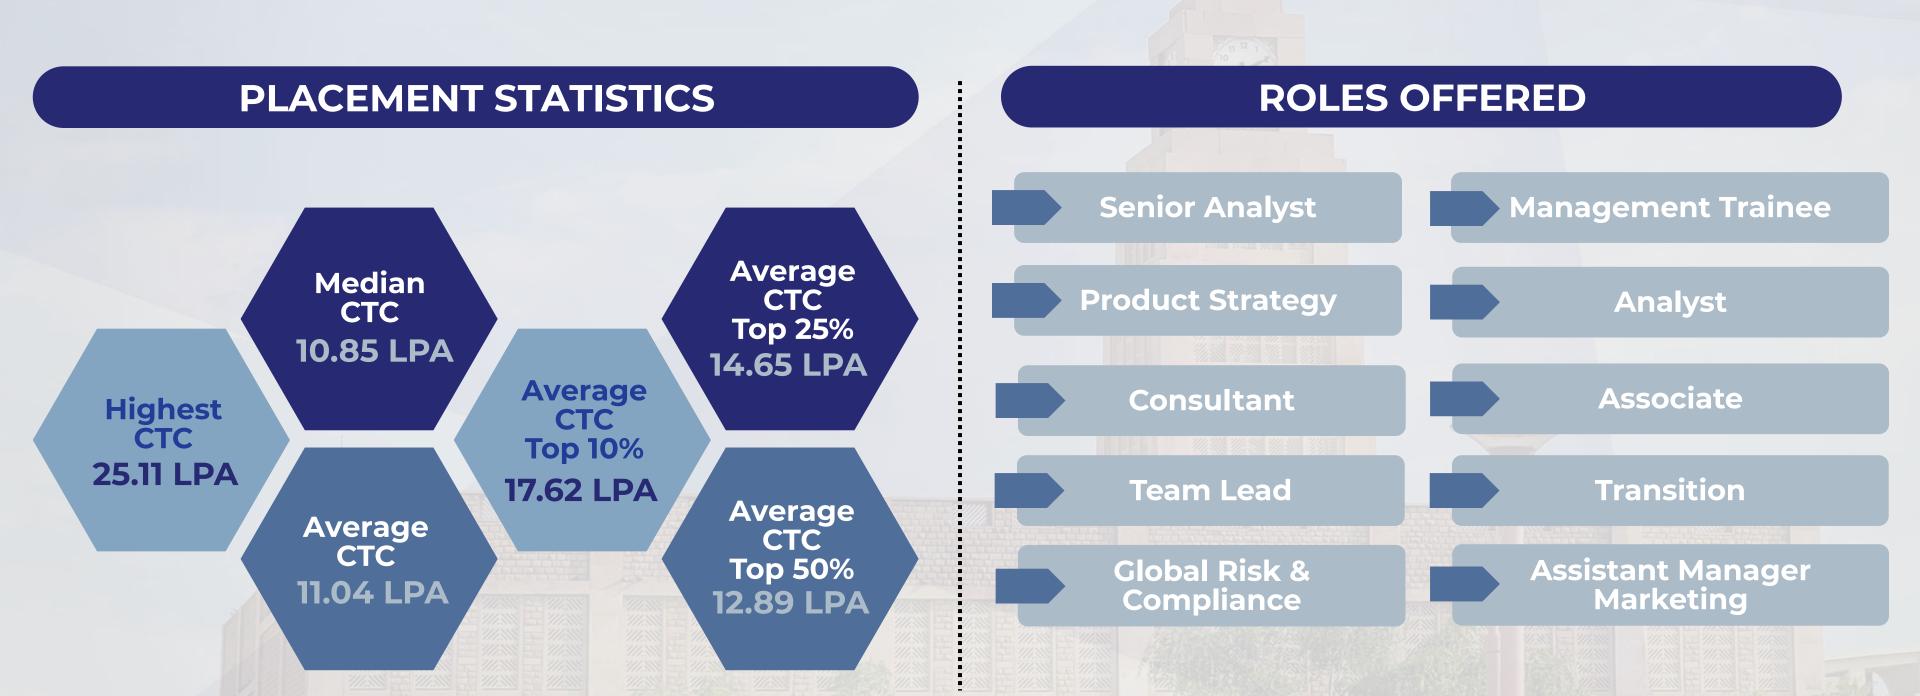

### **DOMAIN WISE SPLIT**

| Domain        | Split  | Maximum(LPA) | Average(LPA) |
|---------------|--------|--------------|--------------|
| BFSI          | 8.92%  | 25.1         | 15.1         |
| Consulting    | 39.28% | 20.3         | 12.4         |
| Manufacturing | 17.85% | 10           | 9.45         |
| Healthcare    | 3.57%  | 8            | 8            |
| IT            | 10.71% |              | 9.58         |
| Hospitality   | 8.92%  | 10           | 9.40         |
| Others        | 10.71% | 14           | 9.5          |